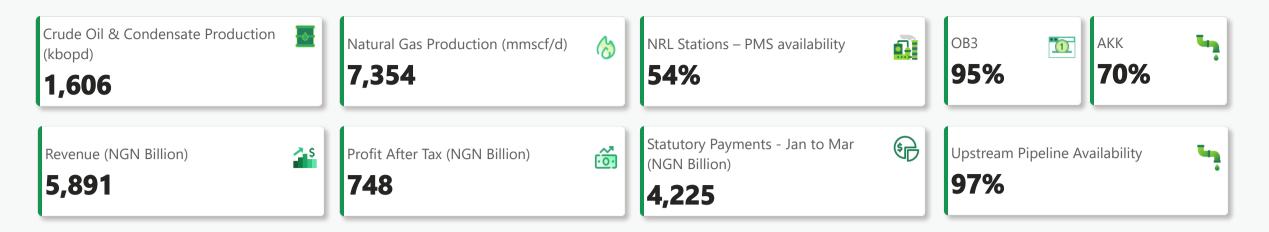

#### Note

- Crude oil and gas figures are provisional and reflect only NNPC Limited's data. It excludes volumes of independent operators reported by NUPRC.
- All financial figures are provisional and unaudited.
- All operational and financial data are for April 2025 unless indicated otherwise.