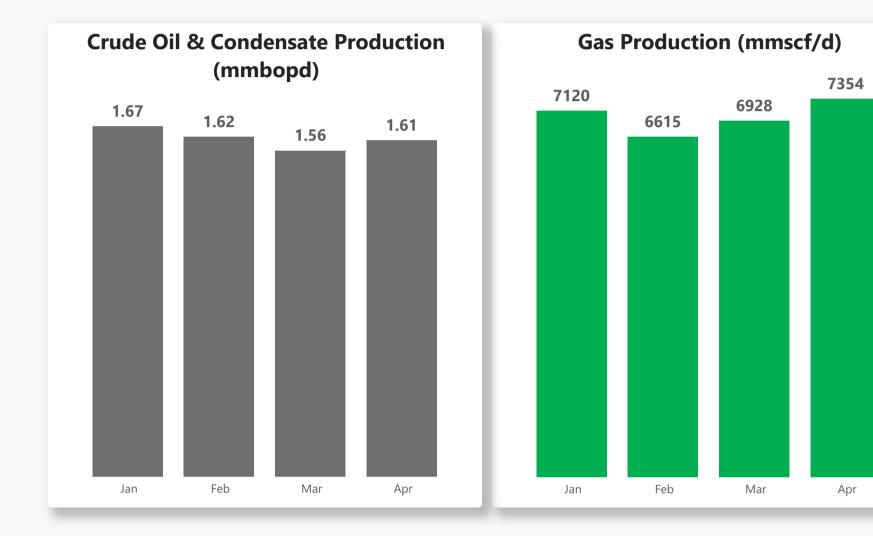

#### Note

- Crude oil and gas figures are provisional and reflect only NNPC Limited's data. It excludes volumes of independent operators reported by NUPRC.
- All financial figures are provisional and unaudited.
- All operational and financial data are for April 2025 unless indicated otherwise.